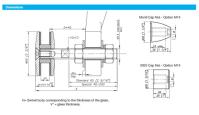

• Manufactured using 316 grade stainless steel.

• Standard 65mm long axis and suitable for 22 - 26mm thick glass.

• Please see the other bolts in the range for additional glass thicknesses. Special dimension glass bolts available on request.