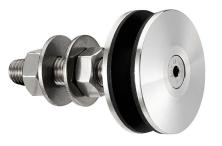

## 60mm Dia. Flat Head Fixed Bolt For 22 - 26mm Thick Glass (Model: KSP.V2003-2226-1465)

• Fixed bolt with a 60mm diameter flat head for use in spider glazing systems.

• Suitable for glazing from the outside or blind access glazing.

• Manufactured using 316 grade stainless steel.

• Standard 65mm long axis and suitable for 22 - 26mm thick glass.

• Please see the other bolts in the range for additional glass thicknesses. Special dimension glass bolts available on request.