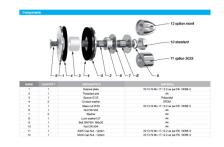

• Manufactured using 316 grade stainless steel.

• Standard 65mm long axis and suitable for 22 - 26mm thick glass.

• Please see the other bolts in the range for additional glass thicknesses. Special dimension glass bolts available on request.

• Glassparts recommend using thread locking compound whenever possible.