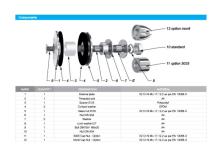

## 60mm Dia. Flat Head Fixed Bolt For 6 - 22mm Thick Glass ( Model: KSP.V2003-0622-1465 )

- Fixed bolt with a 60mm diameter flat head for use in spider glazing systems.
- Suitable for glazing from the outside or blind access glazing.
- Manufactured using 316 grade stainless steel.
- $\bullet$  Standard 65mm long axis and suitable for 8 15mm thick glass.
- Please see the other bolts in the range for additional glass thicknesses.
- Special dimension glass bolts available on request.
- Glassparts recommend using thread locking compound whenever possible.