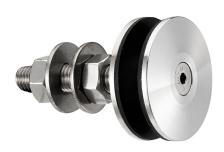

## 60mm Dia. Flat Head Fixed Bolt For 6 - 22mm Thick Glass ( Model: KSP.V2003-0622-1465 )

- Fixed bolt with a 60mm diameter flat head for use in spider glazing systems.
- Suitable for glazing from the outside or blind access glazing.
- Manufactured using 316 grade stainless steel.
- $\bullet$  Standard 65mm long axis and suitable for 8 15mm thick glass.
- Please see the other bolts in the range for additional glass thicknesses.
- Special dimension glass bolts available on request.
- Glassparts recommend using thread locking compound whenever possible.