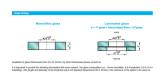

## 60mm Dia. Flat Head Fixed Bolt For 6 - 22mm Thick Glass ( Model: KSP.V2003-0622-1465 )

- Fixed bolt with a 60mm diameter flat head for use in spider glazing systems.
- Suitable for glazing from the outside or blind access glazing.
- Manufactured using 316 grade stainless steel.
- $\bullet$  Standard 65mm long axis and suitable for 8 15mm thick glass.
- Please see the other bolts in the range for additional glass thicknesses.
- Special dimension glass bolts available on request.
- Glassparts recommend using thread locking compound whenever possible.