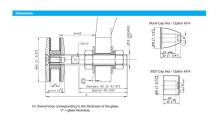

## 60mm Dia. Flat Head Fixed Bolt For 6 - 22mm Thick Glass ( Model: KSP.V2003-0622-1465 )

- Fixed bolt with a 60mm diameter flat head for use in spider glazing systems.
- Suitable for glazing from the outside or blind access glazing.
- Manufactured using 316 grade stainless steel.
- $\bullet$  Standard 65mm long axis and suitable for 8 15mm thick glass.
- Please see the other bolts in the range for additional glass thicknesses.
- Special dimension glass bolts available on request.
- Glassparts recommend using thread locking compound whenever possible.