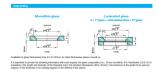

## Countersunk Fixed Bolt For 22 - 26mm Thick Glass (Outside Fi ( Model: KSP.V2002-2226-1266 )

- Fixed bolt with a countersunk head for use in spider glazing systems.
- Suitable for glazing from the outside or blind access glazing.
- Manufactured using 316 grade stainless steel.
- Standard 66mm long axis and suitable for 22 -26mm thick glass.
- Please see the other bolts in the range for additional glass thicknesses.
- Special dimension glass bolts available on request.
- Glassparts recommend using thread locking compound whenever possible.