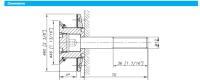

## Countersunk Fixed Bolt For 22 - 26mm Thick Glass (Outside Fi ( Model: KSP.V2002-2226-1266 )

- Fixed bolt with a countersunk head for use in spider glazing systems.
- Suitable for glazing from the outside or blind access glazing.
- Manufactured using 316 grade stainless steel.
- Standard 66mm long axis and suitable for 22 -26mm thick glass.
- Please see the other bolts in the range for additional glass thicknesses.
- Special dimension glass bolts available on request.
- Glassparts recommend using thread locking compound whenever possible.