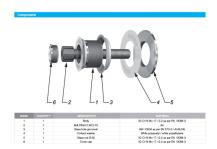

## Countersunk Fixed Bolt For 22 - 26mm Thick Glass (Outside Fi ( Model: KSP.V2002-2226-1266 )

- Fixed bolt with a countersunk head for use in spider glazing systems.
- Suitable for glazing from the outside or blind access glazing.
- Manufactured using 316 grade stainless steel.
- Standard 66mm long axis and suitable for 22 -26mm thick glass.
- Please see the other bolts in the range for additional glass thicknesses.
- Special dimension glass bolts available on request.
- Glassparts recommend using thread locking compound whenever possible.