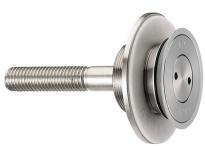

## Countersunk Fixed Bolt For 22 - 26mm Thick Glass (Outside Fi ( Model: KSP.V2002-2226-1266 )

- Fixed bolt with a countersunk head for use in spider glazing systems.
- Suitable for glazing from the outside or blind access glazing.
- Manufactured using 316 grade stainless steel.
- Standard 66mm long axis and suitable for 22 -26mm thick glass.
- Please see the other bolts in the range for additional glass thicknesses.
- Special dimension glass bolts available on request.
- Glassparts recommend using thread locking compound whenever possible.