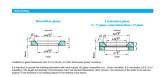

## Countersunk Fixed Bolt For 15 - 22mm Thick Glass (Outside Fi ( Model: KSP.V2002-1522-1266 )

- Fixed bolt with a countersunk head for use in spider glazing systems.
- Suitable for glazing from the outside or blind access glazing.
- Manufactured using 316 grade stainless steel.
- Standard 66mm long axis and suitable for 15 -22mm thick glass.
- Please see the other bolts in the range for additional glass thicknesses.
- Special dimension glass bolts available on request.
- Glassparts recommend using thread locking compound whenever possible.