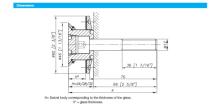

## Countersunk Fixed Bolt For 15 - 22mm Thick Glass (Outside Fi ( Model: KSP.V2002-1522-1266 )

- Fixed bolt with a countersunk head for use in spider glazing systems.
- Suitable for glazing from the outside or blind access glazing.
- Manufactured using 316 grade stainless steel.
- Standard 66mm long axis and suitable for 15 -22mm thick glass.
- Please see the other bolts in the range for additional glass thicknesses.
- Special dimension glass bolts available on request.
- Glassparts recommend using thread locking compound whenever possible.