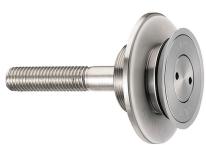

## Countersunk Fixed Bolt For 15 - 22mm Thick Glass (Outside Fi ( Model: KSP.V2002-1522-1266 )

- Fixed bolt with a countersunk head for use in spider glazing systems.
- Suitable for glazing from the outside or blind access glazing.
- Manufactured using 316 grade stainless steel.
- Standard 66mm long axis and suitable for 15 -22mm thick glass.
- Please see the other bolts in the range for additional glass thicknesses.
- Special dimension glass bolts available on request.
- Glassparts recommend using thread locking compound whenever possible.