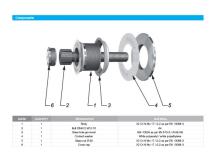

## Countersunk Fixed Bolt For 15 - 22mm Thick Glass (Outside Fi ( Model: KSP.V2002-1522-1266 )

- Fixed bolt with a countersunk head for use in spider glazing systems.
- Suitable for glazing from the outside or blind access glazing.
- Manufactured using 316 grade stainless steel.
- Standard 66mm long axis and suitable for 15 -22mm thick glass.
- Please see the other bolts in the range for additional glass thicknesses.
- Special dimension glass bolts available on request.
- Glassparts recommend using thread locking compound whenever possible.