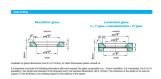

## Countersunk Fixed Bolt For 8 - 15mm Thick Glass (Outside Fix ( Model: KSP.V2002-0815-1266 )

- Fixed bolt with a countersunk head for use in spider glazing systems.
- Suitable for glazing from the outside or blind access glazing.
- Manufactured using 316 grade stainless steel.
- Standard 66mm long axis and suitable for 8 -15mm thick glass.
- Please see the other bolts in the range for additional glass thicknesses.
- Special dimension glass bolts available on request.
- Glassparts recommend using thread locking compound whenever possible.