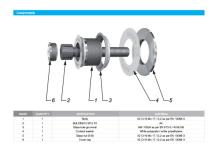

## Countersunk Fixed Bolt For 8 - 15mm Thick Glass (Outside Fix ( Model: KSP.V2002-0815-1266 )

- Fixed bolt with a countersunk head for use in spider glazing systems.
- Suitable for glazing from the outside or blind access glazing.
- Manufactured using 316 grade stainless steel.
- Standard 66mm long axis and suitable for 8 -15mm thick glass.
- Please see the other bolts in the range for additional glass thicknesses.
- Special dimension glass bolts available on request.
- Glassparts recommend using thread locking compound whenever possible.