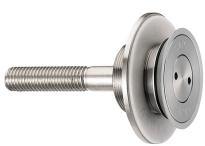

## Countersunk Fixed Bolt For 8 - 15mm Thick Glass (Outside Fix ( Model: KSP.V2002-0815-1266 )

- Fixed bolt with a countersunk head for use in spider glazing systems.
- Suitable for glazing from the outside or blind access glazing.
- Manufactured using 316 grade stainless steel.
- Standard 66mm long axis and suitable for 8 -15mm thick glass.
- Please see the other bolts in the range for additional glass thicknesses.
- Special dimension glass bolts available on request.
- Glassparts recommend using thread locking compound whenever possible.