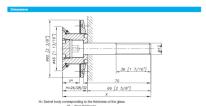

## Countersunk Fixed Bolt For 8 - 15mm Thick Glass (Outside Fix ( Model: KSP.V2002-0815-1266 )

- Fixed bolt with a countersunk head for use in spider glazing systems.
- Suitable for glazing from the outside or blind access glazing.
- Manufactured using 316 grade stainless steel.
- Standard 66mm long axis and suitable for 8 -15mm thick glass.
- Please see the other bolts in the range for additional glass thicknesses.
- Special dimension glass bolts available on request.
- Glassparts recommend using thread locking compound whenever possible.