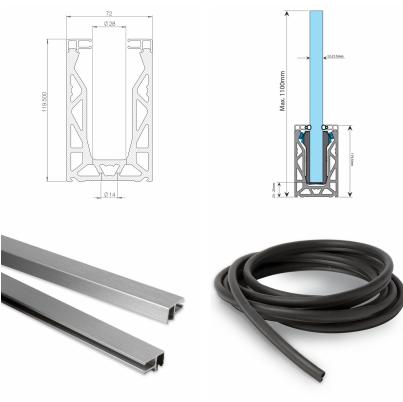

## 19mm Glass Crystal View 3 Metre Surface Mounted Kit ( Model: KCVSUKIT.019 )

- Complete 3 Metres of surface mounted Crystal View System, which includes:
- 3 metres of base channel
- 6 metres of gasket
- $-2 \times 3$  metres of top seal
- 24 clamp bars & bolts
- 12 glass clamps
- No need for additional cladding as the profile is supplied in a stainless steel like finish. Available for 12mm to 21.5mm thick glass and up to 1100mm high. Supplied in 3 metre lengths.
- Fixings to structure not included. Endcaps, dowels and spanners sold separately.