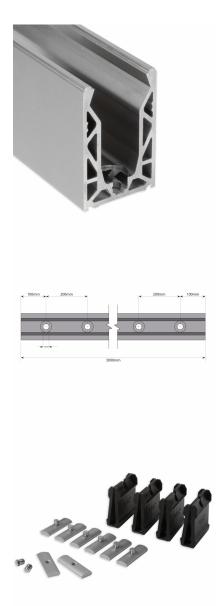

## 19mm Glass Crystal View 3 Metre Surface Mounted Kit ( Model: KCVSUKIT.019 )

- Complete 3 Metres of surface mounted Crystal View System, which includes:
- 3 metres of base channel
- 6 metres of gasket
- $-2 \times 3$  metres of top seal
- 24 clamp bars & bolts
- 12 glass clamps
- No need for additional cladding as the profile is supplied in a stainless steel like finish. Available for 12mm to 21.5mm thick glass and up to 1100mm high. Supplied in 3 metre lengths.
- Fixings to structure not included. Endcaps, dowels and spanners sold separately.