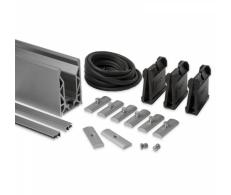

## 19mm Glass Crystal View 3 Metre Surface Mounted Kit ( Model: KCVSUKIT.019 )

- Complete 3 Metres of surface mounted Crystal View System, which includes:
- 3 metres of base channel
- 6 metres of gasket
- $-2 \times 3$  metres of top seal
- 24 clamp bars & bolts
- 12 glass clamps
- No need for additional cladding as the profile is supplied in a stainless steel like finish. Available for 12mm to 21.5mm thick glass and up to 1100mm high. Supplied in 3 metre lengths.
- Fixings to structure not included. Endcaps, dowels and spanners sold separately.