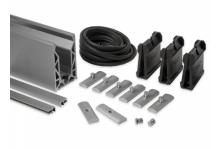

## 12mm Glass Crystal View 3 Metre Surface Mounted Kit (Model: KCVSUKIT.012)

• Complete 3 Metres of surface mounted Crystal View System, which includes:

- 3 metres of base channel
- 6 metres of gasket
- 2 x 3 metres of top seal
- 24 clamp bars & bolts
- 12 glass clamps

• No need for additional cladding as the profile is supplied in a stainless steel like finish. Available for 12mm to 21.5mm thick glass and up to 1100mm high. Supplied in 3 metre lengths.

• Fixings to structure not included. Endcaps, dowels and spanners sold separately.