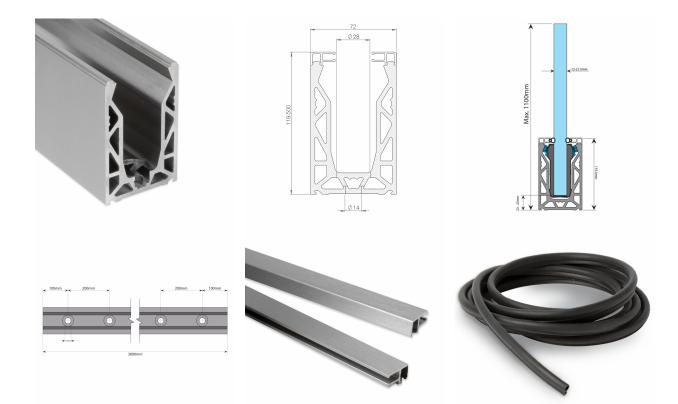

## 12mm Glass Crystal View 3 Metre Surface Mounted Kit (Model: KCVSUKIT.012)

• Complete 3 Metres of surface mounted Crystal View System, which includes:

- 3 metres of base channel
- 6 metres of gasket
- 2 x 3 metres of top seal
- 24 clamp bars & bolts
- 12 glass clamps

• No need for additional cladding as the profile is supplied in a stainless steel like finish. Available for 12mm to 21.5mm thick glass and up to 1100mm high. Supplied in 3 metre lengths.

• Fixings to structure not included. Endcaps, dowels and spanners sold separately.