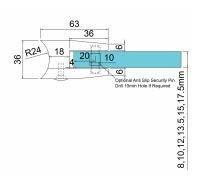

## Glass Clamp-67x55mm - 316SSS - Satin - 48mm Tube - 8-17.5mm ( Model: K.GC.6755.316.048.S )

- A 67mm x 55mm rectangular shaped clamp.
- Suitable for mounting on a 48mm diameter post.
- Used mainly outdoors for stairs, glass balconies, pharmaceutical plants, food prep areas and any area subject to moisture.
- Supplied with an optional anti slip safety shelf which ensures that it never allows the glass to slip downwards over time.
- To use these shelves the clamps must be mounted at the corners of the glass panels.
- This clamp is also supplied with the optional anti slip pin which is used when the glass is drilled.
- These clamps are suitable for loads up to approximately 50kgs per four clamps.