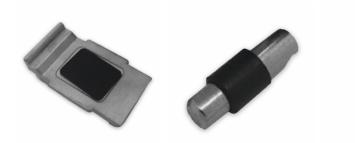

## Glass Clamp-67x55mm - 316SSS - Satin - 48mm Tube - 8-17.5mm ( Model: K.GC.6755.316.048.S )

- A 67mm x 55mm rectangular shaped clamp.
- Suitable for mounting on a 48mm diameter post.
- Used mainly outdoors for stairs, glass balconies, pharmaceutical plants, food prep areas and any area subject to moisture.
- Supplied with an optional anti slip safety shelf which ensures that it never allows the glass to slip downwards over time.
- To use these shelves the clamps must be mounted at the corners of the glass panels.
- This clamp is also supplied with the optional anti slip pin which is used when the glass is drilled.
- These clamps are suitable for loads up to approximately 50kgs per four clamps.