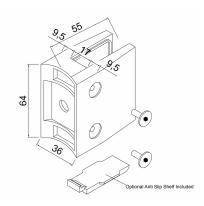

## Glass Clamp-67x55mm - 316SSS - Satin - 48mm Tube - 8-17.5mm ( Model: K.GC.6755.316.048.S )

- A 67mm x 55mm rectangular shaped clamp.
- Suitable for mounting on a 48mm diameter post.
- Used mainly outdoors for stairs, glass balconies, pharmaceutical plants, food prep areas and any area subject to moisture.
- Supplied with an optional anti slip safety shelf which ensures that it never allows the glass to slip downwards over time.
- To use these shelves the clamps must be mounted at the corners of the glass panels.
- This clamp is also supplied with the optional anti slip pin which is used when the glass is drilled.
- These clamps are suitable for loads up to approximately 50kgs per four clamps.