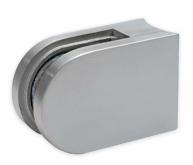

## Glass Clamp - 63x45mm - 316SSS - Satin - 42mm Tube - 6-12mm (Model: K.GC.6345.316.042.S)

 $\bullet$  A 63mm x 45mm D shaped clamp. Suitable for mounting to a 42mm diameter post.

• Used mainly indoors for stairs, glass balconies, counter dividers, retail glass displays and splash guards.