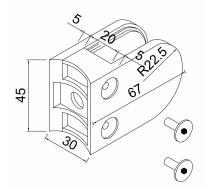

## Glass Clamp - 63x45mm - 316SSS - Satin - 42mm Tube - 6-12mm (Model: K.GC.6345.316.042.S)

 $\bullet$  A 63mm x 45mm D shaped clamp. Suitable for mounting to a 42mm diameter post.

• Used mainly indoors for stairs, glass balconies, counter dividers, retail glass displays and splash guards.

• Supplied with an optional anti-slip safety pin which allows you to drill the glass to ensure that it never slips downwards over time.

• These clamps are suitable for loads up to approximately 34kgs per four clamps.