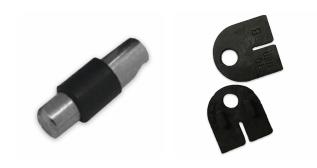

• Supplied with an optional anti-slip safety pin which allows you to drill the glass to ensure that it never slips downwards over time.

• These clamps are suitable for loads up to approximately 34kgs per four clamps.