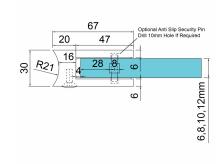

## Glass Clamp - 63x45mm - 316SSS - Satin - 42mm Tube - 6-12mm (Model: K.GC.6345.316.042.S)

 $\bullet$  A 63mm x 45mm D shaped clamp. Suitable for mounting to a 42mm diameter post.

• Used mainly indoors for stairs, glass balconies, counter dividers, retail glass displays and splash guards.

• Supplied with an optional anti-slip safety pin which allows you to drill the glass to ensure that it never slips downwards over time.

• These clamps are suitable for loads up to approximately 34kgs per four clamps.