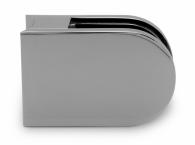

## Glass Clamp-63x45mm - 316PSS - Polished - 42mm Tube - 6-12mm ( Model: K.GC.6345.316.042.P )

- A 63mm x 45mm D shaped clamp. Suitable for mounting to a 42mm diameter post.
- Used mainly indoors for stairs, glass balconies, counter dividers, retail glass displays and splash guards.
- Supplied with an optional anti-slip safety pin which allows you to drill the glass to ensure that it never slips downwards over time.
- These clamps are suitable for loads up to approximately 34kgs per four clamps.
- Available in <u>304 grade satin</u> (brushed) stainless steel and <u>316 grade polished stainless steel</u>.