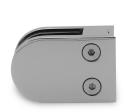

## Glass Clamp-63x45mm - 316PSS - Polished - 42mm Tube - 6-12mm ( Model: K.GC.6345.316.042.P )

- A 63mm x 45mm D shaped clamp. Suitable for mounting to a 42mm diameter post.
- Used mainly indoors for stairs, glass balconies, counter dividers, retail glass displays and splash guards.
- Supplied with an optional anti-slip safety pin which allows you to drill the glass to ensure that it never slips downwards over time.
- These clamps are suitable for loads up to approximately 34kgs per four clamps.
- Available in <u>304 grade satin</u> (brushed) stainless steel and <u>316 grade polished stainless steel</u>.