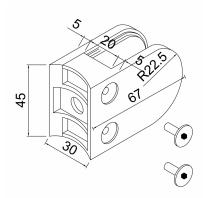

## Glass Clamp-63x45mm - 316PSS - Polished - 42mm Tube - 6-12mm ( Model: K.GC.6345.316.042.P )

- A 63mm x 45mm D shaped clamp. Suitable for mounting to a 42mm diameter post.
- Used mainly indoors for stairs, glass balconies, counter dividers, retail glass displays and splash guards.
- Supplied with an optional anti-slip safety pin which allows you to drill the glass to ensure that it never slips downwards over time.
- These clamps are suitable for loads up to approximately 34kgs per four clamps.
- Available in <u>304 grade satin</u> (brushed) stainless steel and <u>316 grade polished stainless steel</u>.