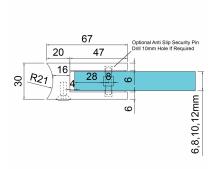

## Glass Clamp-63x45mm - 316PSS - Polished - 42mm Tube - 6-12mm ( Model: K.GC.6345.316.042.P )

- A 63mm x 45mm D shaped clamp. Suitable for mounting to a 42mm diameter post.
- Used mainly indoors for stairs, glass balconies, counter dividers, retail glass displays and splash guards.
- Supplied with an optional anti-slip safety pin which allows you to drill the glass to ensure that it never slips downwards over time.
- These clamps are suitable for loads up to approximately 34kgs per four clamps.
- Available in <u>304 grade satin</u> (brushed) stainless steel and <u>316 grade polished stainless steel</u>.