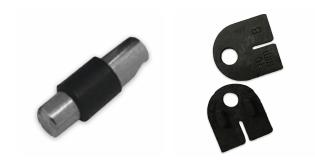

• Supplied with an optional anti-slip safety pin which allows you to drill the glass to ensure that it never slips downwards over time.

• These clamps are suitable for glass panels weighing up to approximately 34kgs per four clamps.