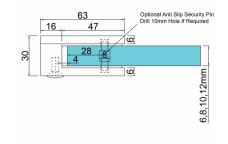

• Supplied with an optional anti-slip safety pin which allows you to drill the glass to ensure that it never slips downwards over time.

• These clamps are suitable for glass panels weighing up to approximately 34kgs per four clamps.