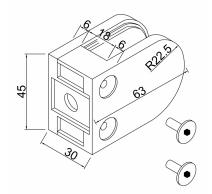

## Glass Clamp - 63x45mm - 316SSS - Satin - Flat - 6-12mm Glass ( Model: K.GC.6345.316.000.S )

 $\bullet$  A 63mm x 45mm D shaped clamp. Suitable for mounting on a flat surface.

• For stairs, glass balconies, counter dividers, retail glass displays and splash guards.

• Supplied with an optional anti-slip safety pin which allows you to drill the glass to ensure that it never slips downwards over time.

• These clamps are suitable for glass panels weighing up to approximately 34kgs per four clamps.