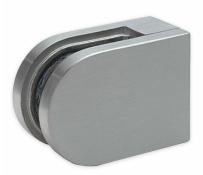

## Glass Clamp - 63x45mm - 316SSS - Satin - Flat - 6-12mm Glass ( Model: K.GC.6345.316.000.S )

 $\bullet$  A 63mm x 45mm D shaped clamp. Suitable for mounting on a flat surface.

• For stairs, glass balconies, counter dividers, retail glass displays and splash guards.