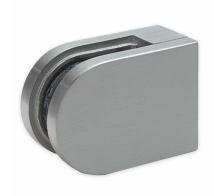

## Glass Clamp - 63x45mm - 304SSS - Satin - Flat - 6-12mm Glass ( Model: K.GC.6345.304.000.S )

- A 63mm x 45mm D shaped clamp. Suitable for mounting on a flat surface.
- For stairs, glass balconies, counter dividers, retail glass displays and splash guards.
- Supplied with an optional anti-slip safety pin which allows you to drill the glass to ensure that it never slips downwards over time.
- These clamps are suitable for glass panels weighing up to approximately 34kgs per four clamps.
- Also available in <u>316 grade satin (brushed)</u> stainless steel and <u>316 grade polished stainless</u> steel (mirror finished).