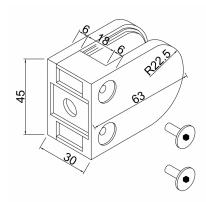

## Glass Clamp - 63x45mm - 304SSS - Satin - Flat - 6-12mm Glass ( Model: K.GC.6345.304.000.S )

- A 63mm x 45mm D shaped clamp. Suitable for mounting on a flat surface.
- For stairs, glass balconies, counter dividers, retail glass displays and splash guards.
- Supplied with an optional anti-slip safety pin which allows you to drill the glass to ensure that it never slips downwards over time.
- These clamps are suitable for glass panels weighing up to approximately 34kgs per four clamps.
- Also available in <u>316 grade satin (brushed)</u> stainless steel and <u>316 grade polished stainless</u> steel (mirror finished).