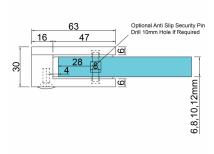

## Glass Clamp - 63x45mm - 304SSS - Satin - Flat - 6-12mm Glass ( Model: K.GC.6345.304.000.S )

- A 63mm x 45mm D shaped clamp. Suitable for mounting on a flat surface.
- For stairs, glass balconies, counter dividers, retail glass displays and splash guards.
- Supplied with an optional anti-slip safety pin which allows you to drill the glass to ensure that it never slips downwards over time.
- These clamps are suitable for glass panels weighing up to approximately 34kgs per four clamps.
- Also available in <u>316 grade satin (brushed)</u> stainless steel and <u>316 grade polished stainless</u> steel (mirror finished).