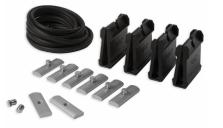

- Complete Glass Clamp kit, includes:
- 12 Glass Clamps
- 24 Clamp Bars
- 24 Clamp Bolts
- 6 Metre Gasket