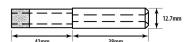

## 76mm Diamond Parallel Fit Electroplated Drill Bit (Model: FPE076)

- 75mm long metal drill bit with diamond tip. For use in manual drills.
- Parallel fit type. The unique electroformed diamond glass drill has a tremendous number of advantages over other types of glass drills.
- Some of these advantages include a thin wall of the tube which allows glass to be cut very fast leaving a very good clean hole.
- The diamond impregnation depth of a standard and thick wall drill is 12 mm.
- These drills are designed and manufactured to cut a large number of holes in glass, ceramics and similar materials giving very good life.