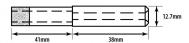

## 46mm Diamond Parallel Fit Electroplated Drill Bit ( Model: FPE046 )

- 75mm long metal drill bit with diamond tip. For use in manual drills.
- Parallel fit type. The unique electroformed diamond glass drill has a tremendous number of advantages over other types of glass drills.
- Some of these advantages include a thin wall of the tube which allows glass to be cut very fast leaving a very good clean hole.
- The diamond impregnation depth of a standard and thick wall drill is 12 mm.
- These drills are designed and manufactured to cut a large number of holes in glass, ceramics and similar materials giving very good life.