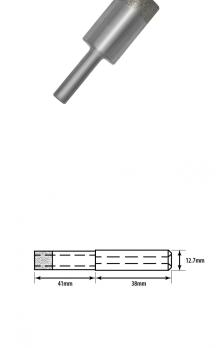

## 21mm Diamond Parallel Fit Electroplated Drill Bit (Model: FPE021)

 $\bullet$  75mm long metal drill bit with diamond tip. For use in manual drills.

• Parallel fit type. The unique electroformed diamond glass drill has a tremendous number of advantages over other types of glass drills.

• Some of these advantages include a thin wall of the tube which allows glass to be cut very fast leaving a very good clean hole.

 $\bullet$  The diamond impregnation depth of a standard and thick wall drill is 12 mm.