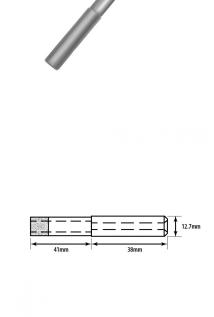

## 19mm Diamond Parallel Fit Electroplated Drill Bit (Model: FPE019)

 $\bullet$  75mm long metal drill bit with diamond tip. For use in manual drills.

• Parallel fit type. The unique electroformed diamond glass drill has a tremendous number of advantages over other types of glass drills.

• Some of these advantages include a thin wall of the tube which allows glass to be cut very fast leaving a very good clean hole.

 $\bullet$  The diamond impregnation depth of a standard and thick wall drill is 12 mm.