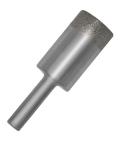

## 12mm Diamond Parallel Fit Electroplated Drill Bit ( Model: FPE012 )

- 75mm long metal drill bit with diamond tip. For use in manual drills.
- Parallel fit type. The unique electroformed diamond glass drill has a tremendous number of advantages over other types of glass drills.
- Some of these advantages include a thin wall of the tube which allows glass to be cut very fast leaving a very good clean hole.
- The diamond impregnation depth of a standard and thick wall drill is 12 mm.
- These drills are designed and manufactured to cut a large number of holes in glass, ceramics and similar materials giving very good life.