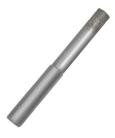

## 12mm Diamond Parallel Fit Electroplated Drill Bit ( Model: FPE012 )

- 75mm long metal drill bit with diamond tip. For use in manual drills.
- Parallel fit type. The unique electroformed diamond glass drill has a tremendous number of advantages over other types of glass drills.
- Some of these advantages include a thin wall of the tube which allows glass to be cut very fast leaving a very good clean hole.
- The diamond impregnation depth of a standard and thick wall drill is 12 mm.
- These drills are designed and manufactured to cut a large number of holes in glass, ceramics and similar materials giving very good life.