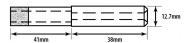

## 11mm Diamond Parallel Fit Electroplated Drill Bit (Model: FPE011)

- 75mm long metal drill bit with diamond tip. For use in manual drills.
- Parallel fit type. The unique electroformed diamond glass drill has a tremendous number of advantages over other types of glass drills.
- Some of these advantages include a thin wall of the tube which allows glass to be cut very fast leaving a very good clean hole.
- The diamond impregnation depth of a standard and thick wall drill is 12 mm.
- These drills are designed and manufactured to cut a large number of holes in glass, ceramics and similar materials giving very good life.