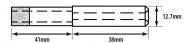

## 9mm Diamond Parallel Fit Electroplated Drill Bit (Model: FPE009)

- 75mm long metal drill bit with diamond tip. For use in manual drills.
- Parallel fit type. The unique electroformed diamond glass drill has a tremendous number of advantages over other types of glass drills.
- Some of these advantages include a thin wall of the tube which allows glass to be cut very fast leaving a very good clean hole.
- The diamond impregnation depth of a standard and thick wall drill is 12 mm.
- These drills are designed and manufactured to cut a large number of holes in glass, ceramics and similar materials giving very good life.