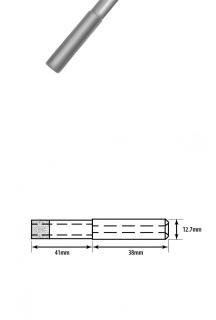

## 5mm Diamond Parallel Fit Electroplated Drill Bit (Model: FPE005)

 $\bullet$  75mm long metal drill bit with diamond tip. For use in manual drills.

• Parallel fit type. The unique electroformed diamond glass drill has a tremendous number of advantages over other types of glass drills.

• Some of these advantages include a thin wall of the tube which allows glass to be cut very fast leaving a very good clean hole.

 $\bullet$  The diamond impregnation depth of a standard and thick wall drill is 12 mm.