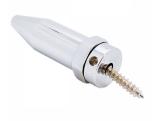

## Adjustable Floor Base (Model: H0216)

75mm long metal drill bit with diamond tip. For use in manual drills. Parallel fit type. The unique electroformed diamond glass drill has a tremendous number of advantages over other types of glass drills. Some of these advantages include a thin wall of the tube which allows glass to be cut very fast leaving a very good clean hole. The diamond impregnation depth of a standard and thick wall drill is 12 mm. These drills are designed and manufactured to cut a large number of holes in glass, ceramics and similar materials giving very good life.