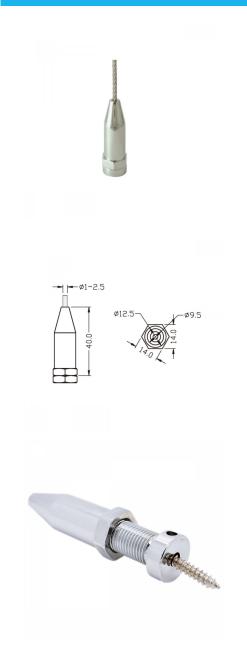

## Adjustable Floor Base (Model: H0216)

75mm long metal drill bit with diamond tip. For use in manual drills. Parallel fit type. The unique electroformed diamond glass drill has a tremendous number of advantages over other types of glass drills. Some of these advantages include a thin wall of the tube which allows glass to be cut very fast leaving a very good clean hole. The diamond impregnation depth of a standard and thick wall drill is 12 mm. These drills are designed and manufactured to cut a large number of holes in glass, ceramics and similar materials giving very good life.