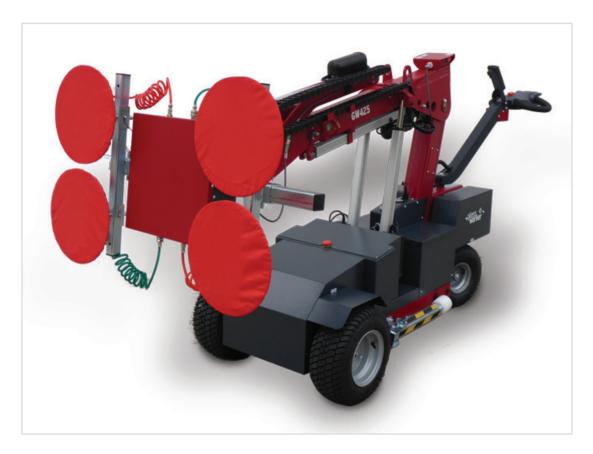

## 425kg Capacity Outdoor Glassworker 425 Glazing Robot

The Glassworker 425 Glazing Robot is very agile and is perfect for use on construction sites or indoors. With a carrying capacity of up to 425 kg and its slim design, it fits through narrow doorways.

The computer-based self-monitoring safety system makes it the safest, a load capacity of 150 kg with fully extended arm the strongest device in the 400 kg class. A wide range of optional accessories as well as the optional lacquer finish in your desired color complete the package.