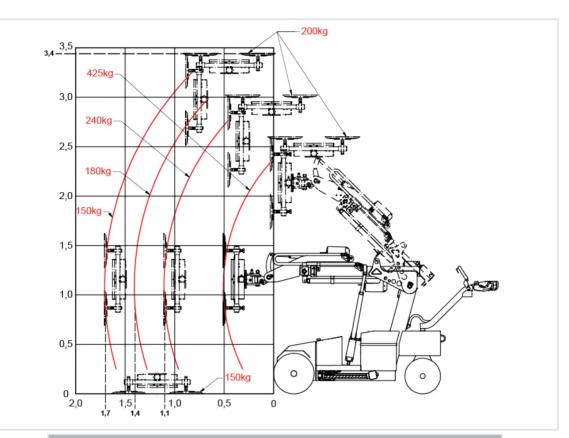

The computer-based self-monitoring safety system makes it the safest, a load capacity of 150 kg with fully extended arm the strongest device in the 400 kg class. A wide range of optional accessories as well as the optional lacquer finish in your desired color complete the package.

### 425kg Capacity Outdoor Glassworker 425 Glazing Robot

| TECHNICAL DATA                    |                               |  |
|-----------------------------------|-------------------------------|--|
| Lifting Capacity                  | 425 kg                        |  |
| Total Weight                      | 680 kg                        |  |
| Total Height                      | 1360mm                        |  |
| Total Width                       | 820mm                         |  |
| Total Length                      | 2000mm                        |  |
| Lifting Capacity (Fully Extended) | 150 kg                        |  |
| Lifting Height (Vertical)         | Until 3,0m                    |  |
| Lifting Height (Overhead)         | Until 3,4m                    |  |
| Tilting of the Suction Disc       | 109° Forward<br>84° Backwards |  |
| Side Offset                       | 100mm                         |  |
| Charging Voltage                  | 230 Volt                      |  |
| Batteries                         | 24 V / 2 x 90 Ah              |  |
| Front Wheel Drive                 | 1,2 Watt                      |  |
| Suction Cups                      | 4 x ø 350mm                   |  |
| Vacuum System                     | 2-circuit-system              |  |