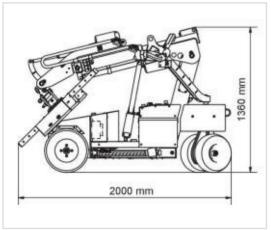

### 425kg Capacity Outdoor Glassworker 425 Glazing Robot

| TECHNICAL DATA                    |                               |  |
|-----------------------------------|-------------------------------|--|
| Lifting Capacity                  | 425 kg                        |  |
| Total Weight                      | 680 kg                        |  |
| Total Height                      | 1360mm                        |  |
| Total Width                       | 820mm                         |  |
| Total Length                      | 2000mm                        |  |
| Lifting Capacity (Fully Extended) | 150 kg                        |  |
| Lifting Height (Vertical)         | Until 3,0m                    |  |
| Lifting Height (Overhead)         | Until 3,4m                    |  |
| Tilting of the Suction Disc       | 109° Forward<br>84° Backwards |  |
| Side Offset                       | 100mm                         |  |
| Charging Voltage                  | 230 Volt                      |  |
| Batteries                         | 24 V / 2 x 90 Ah              |  |
| Front Wheel Drive                 | 1,2 Watt                      |  |
| Suction Cups                      | 4 x ø 350mm                   |  |
| Vacuum System                     | 2-circuit-system              |  |