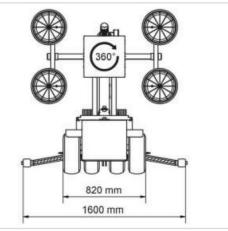

### 425kg Capacity Outdoor Glassworker 425 Glazing Robot

| TECHNICAL DATA                    |                               |  |
|-----------------------------------|-------------------------------|--|
| Lifting Capacity                  | 425 kg                        |  |
| Total Weight                      | 680 kg                        |  |
| Total Height                      | 1360mm                        |  |
| Total Width                       | 820mm                         |  |
| Total Length                      | 2000mm                        |  |
| Lifting Capacity (Fully Extended) | 150 kg                        |  |
| Lifting Height (Vertical)         | Until 3,0m                    |  |
| Lifting Height (Overhead)         | Until 3,4m                    |  |
| Tilting of the Suction Disc       | 109° Forward<br>84° Backwards |  |
| Side Offset                       | 100mm                         |  |
| Charging Voltage                  | 230 Volt                      |  |
| Batteries                         | 24 V / 2 x 90 Ah              |  |
| Front Wheel Drive                 | 1,2 Watt                      |  |
| Suction Cups                      | 4 x ø 350mm                   |  |
| Vacuum System                     | 2-circuit-system              |  |