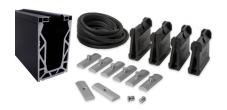

## 21.5mm Glass Crystal-View Black- 3 Metre Surface Mounted Kit ( Model: KCVSUKIT.021.BK )

- Complete 3 Metres of surface mounted Crystal View System, which includes:
- 3 metres of base channel
- 6 metres of gasket
- 2 x 3 metres of top seal
- 24 clamp bars & bolts
- 12 glass clamps
- No need for additional cladding as the profile is supplied in a brushed black finish. Available for 12mm to 21.5mm thick glass and up to 1100mm high. Supplied in 3 metre lengths.
- Fixings to structure not included. Endcaps, dowels and spanners sold separately.
- Very easily installed due to the simple clamping mechanism and the ability to so easily plumb the glass. Easily the most popular system on the market for installers.