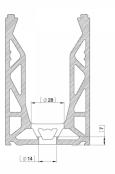

## 21.5mm Glass Crystal-View Black- 3 Metre Surface Mounted Kit ( Model: KCVSUKIT.021.BK )

- Complete 3 Metres of surface mounted Crystal View System, which includes:
- 3 metres of base channel
- 6 metres of gasket
- 2 x 3 metres of top seal
- 24 clamp bars & bolts
- 12 glass clamps
- No need for additional cladding as the profile is supplied in a brushed black finish. Available for 12mm to 21.5mm thick glass and up to 1100mm high. Supplied in 3 metre lengths.
- Fixings to structure not included. Endcaps, dowels and spanners sold separately.
- Very easily installed due to the simple clamping mechanism and the ability to so easily plumb the glass. Easily the most popular system on the market for installers.