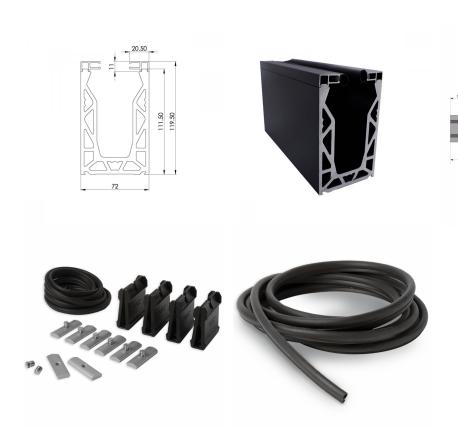

## 21.5mm Glass Crystal-View Black- 3 Metre Surface Mounted Kit ( Model: KCVSUKIT.021.BK )

- Complete 3 Metres of surface mounted Crystal View System, which includes:
- 3 metres of base channel
- 6 metres of gasket
- 2 x 3 metres of top seal
- 24 clamp bars & bolts
- 12 glass clamps
- No need for additional cladding as the profile is supplied in a brushed black finish. Available for 12mm to 21.5mm thick glass and up to 1100mm high. Supplied in 3 metre lengths.
- Fixings to structure not included. Endcaps, dowels and spanners sold separately.
- Very easily installed due to the simple clamping mechanism and the ability to so easily plumb the glass. Easily the most popular system on the market for installers.