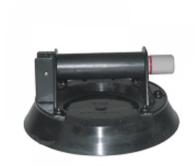

## 56KG 8 Curved Glass Vacuum Lifter ( Model: B0087 )

- Tough ABS Plastic Handle 203 mm (8â□□) Vacuum Lifter for Curved Glass.
- Can Be Re-Pumped without Losing Remaining Vacuum.
- Moulded Plastic Carrying Case.
- Pump-Up Vacuum Lifters for Curved Glass are designed to make the carrying and lifting of large architectural curved glass sheets, windscreens (windshields), and thin flexible materials such as  $1/16\hat{a}$  (2 mm) sheet metals safe and easy.
- Vacuum attachment to flat, non-porous surfaces is achieved in a few seconds by depressing the pumpâ c plunger until it stays well within the handle, beyond the redline safety indicator.