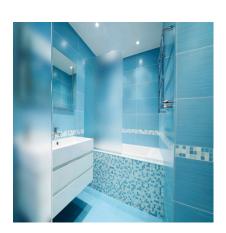

## Decorative Film INT256, Frosted, 1.52 x 10mtrs Inside (Model: Q0076)

• Facades, office boxes, computer rooms, hospitals, ground-floor premises, schools, workshops, shop windows decoration, etc

• Application method: