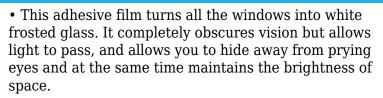

## Decorative Film INT256, Frosted, 1.52 x 10mtrs Inside (Model: Q0076)

• Facades, office boxes, computer rooms, hospitals, ground-floor premises, schools, workshops, shop windows decoration, etc

• Application method: