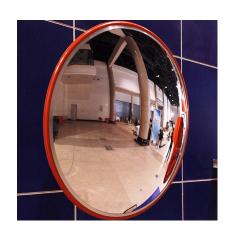

## Indoor Convex Mirror 600mm Acrylic ( Model: 00007 )

- The Indoor convex mirror can be positioned wherever goods are concealed from view by shelving or partitions, and on the end of shelving units and near check outs.
- Convex mirrors are ideal for sheltered outdoor and industrial situations such as warehouses, hospitals or any other situation where blind spots are present-like parking lot, garage, school, storage and factory etc.
- The convex mirror face is made of 2mm acrylic. Due to the galvanized steel installation parts, the products can be adjust 360 degrees freely. The edge banding, made of aluminum alloy, promises good sealing and steady mirror face.
- Supplied with a Zinc-plated bracket for mounting on to flat surfaces. A mounting bracket for tube can be bought separately.