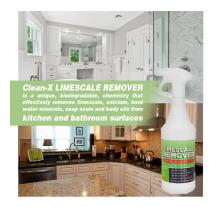

## Invisible Shield Limescale Remover (Model: N0027)

- Limescale Remover is a unique, biodegradable, chemistry that effectively removes limescale, calcium, hard water minerals, soap scum and body oils from kitchen and bathroom surfaces.
- Cleans glass, fiberglass, plexiglass, ceramic, stainless steel, brass, chrome, porcelain and cultured marble surfaces, showers, bathtubs, sinks, wall & counter tile.
- Dissolves soap scum, water spots and other organic and inorganic soil without the need for scraping & scrubbing.