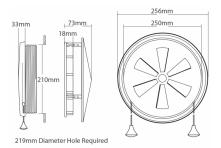

• The SXL model is most commonly used in larger rooms, offices, hospitals and commercial buildings.

• Requiring a 219mm diameter hole.

• It can be fitted to 4mm or 6mm single glazing, without the need to reglaze.

- Useful when no opening is available or where leaving an open window has safety/security implications.
- Provided with radial shutter control operated by a pull cord.
- Designed for simple two part fitting into a glass aperture.