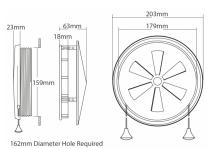

- The 106 model is most commonly used in kitchens, bathrooms, bedrooms and average size rooms.
- Requiring a 162mm diameter hole.
- It can be fitted to 4mm or 6mm single glazing, without the need to reglaze.
- Useful when no opening is available or where leaving an open window has safety/security implications.
- Provided with radial shutter control operated by a pull cord.
- Designed for simple two part fitting into a glass aperture.