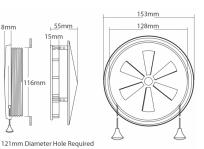

- The 102 model is most commonly used in toilets, boats, caravans and sheds.
- Requiring a 121mm diameter hole.
- It can be fitted to 4mm or 6mm single glazing, without the need to reglaze.
- Useful when no opening is available or where leaving an open window has safety/security implications.
- Provided with radial shutter control operated by a pull cord.
- Designed for simple two part fitting into a glass aperture.