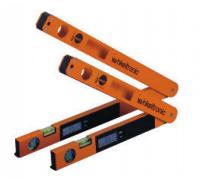

## Nedo Winkeltronic 600mm Digital Display Angle Finder (Model: C0034)

• The measured angles are read off conveniently from the large display

• Very easy handling thanks to the symmetrical arrangement of the shanks

• Two integral spirit levels ensure true horizontal and vertical positioning

• The hold function keeps values in the display

• The display can be set to zero at any given shank position

• Digital angle measuring tools to measure and transfer angles

• The handy dimensions, its light weight and its large display, the Winkeltronic Easy is an ideal helper

• The Winkeltronic Easy features a hold function to keep a value on the display and it is equipped with two spirit levels for horizontal and vertical alignment