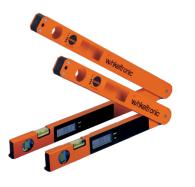

## Nedo Winkeltronic 450mm Digital Display Angle Finder (Model: C0033)

 $\bullet$  The digital angle measuring device to precisely measure and transfer angles, rugged, reliable and with an accuracy of  $\pm 0.1^\circ$ 

• The measured angles are read off conveniently from the large display

• Very easy handling thanks to the symmetrical arrangement of the shanks

• Two integral spirit levels ensure true horizontal and vertical positioning

• The hold function keeps values in the display

• The display can be set to zero at any given shank position

• Digital angle measuring tools to measure and transfer angles

• The handy dimensions, its light weight and its large display, the Winkeltronic Easy is an ideal helper

• The Winkeltronic Easy features a hold function to keep a value on the display and it is equipped with two spirit levels for horizontal and vertical alignment

- Resolution: 0.1° Accuracy: ±0.2°
- Hold function keeps a value on the display
- Zero adjustment at any shank angle