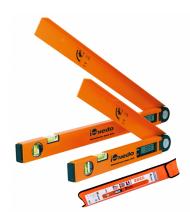

## Nedo Winkeltronic Easy 600mm Digital Display Angle Finder (Model: C0034A)

- A digital angle measuring device to precisely measure and transfer angles.
- With its light weight and large display, the Winkeltronic Easy is an ideal helper on the construction site, especially in interior outfitting.
- Rugged, reliable and with an accuracy of ±0.1°.
- The measured angles are read off conveniently from the large display.
- Very easy handling thanks to the symmetrical arrangement of the shanks.
- It features a hold function to keep a value on the display and is equipped with two spirit levels for horizontal and vertical alignment.

## Attributes:

Product Code: C0034A Unit Of Sale: Each