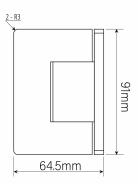

## Amazon Range Wall To Glass Shower Hinge - Brushed Nickel ( Model: JHI401SC )

- Hidden Screws for uniform design appeal.
- Shower door hinge has an adjustable closing position.
- Door hinge comes wiith gaskets to prevent glass damage.
- Suitable for 8mm to 10mm thick glass.
- Shower door hinge specifications:
  - Material: Brass
- Finish: Brushed Nickel (Brushed Stainless Steel Effect)
  - ailless Steel Effect)
  - Max Door width: 800 mm
  - Max Door weight: 40 Kg
- Open 90° (inwards/outwards), with a
- 15° self-centering return function
- Closing angle adjustable for a perfect close