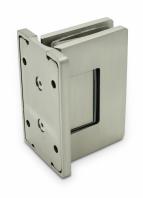

## Amazon Range Wall To Glass Shower Hinge - Brushed Nickel ( Model: JHI401SC )

- Hidden Screws for uniform design appeal.
- Shower door hinge has an adjustable closing position.
- Door hinge comes wiith gaskets to prevent glass damage.
- Suitable for 8mm to 10mm thick glass.
- Shower door hinge specifications:
  - Material: Brass
- Finish: Brushed Nickel (Brushed Stainless Steel Effect)
  - ailless Steel Effect)
  - Max Door width: 800 mm
  - Max Door weight: 40 Kg
- Open 90° (inwards/outwards), with a
- 15° self-centering return function
- Closing angle adjustable for a perfect close

## Attributes:

**Product Code:** JHI401SC **Unit Of Sale:** Pair