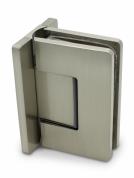

## Amazon Range Wall To Glass Shower Hinge - Brushed Nickel ( Model: JHI401SC )

- Hidden Screws for uniform design appeal.
- Shower door hinge has an adjustable closing position.
- Door hinge comes wiith gaskets to prevent glass damage.
- Suitable for 8mm to 10mm thick glass.
- Shower door hinge specifications:
  - Material: Brass
- Finish: Brushed Nickel (Brushed Stainless Steel Effect)
  - ailless Steel Effect)
  - Max Door width: 800 mm
  - Max Door weight: 40 Kg
- Open 90° (inwards/outwards), with a
- 15° self-centering return function
- Closing angle adjustable for a perfect close