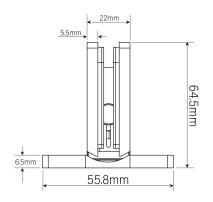

## Amazon Range Wall To Glass Shower Hinge - Brushed Nickel ( Model: JHI401SC )

- Hidden Screws for uniform design appeal.
- Shower door hinge has an adjustable closing position.
- Door hinge comes wiith gaskets to prevent glass damage.
- Suitable for 8mm to 10mm thick glass.
- Shower door hinge specifications:
  - Material: Brass
- Finish: Brushed Nickel (Brushed Stainless Steel Effect)
  - ailless Steel Effect)
  - Max Door width: 800 mm
  - Max Door weight: 40 Kg
- Open 90° (inwards/outwards), with a
- 15° self-centering return function
- Closing angle adjustable for a perfect close