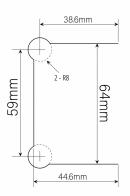

## Amazon Range Wall To Glass Shower Hinge - Brushed Nickel ( Model: JHI401SC )

- Hidden Screws for uniform design appeal.
- Shower door hinge has an adjustable closing position.
- Door hinge comes wiith gaskets to prevent glass damage.
- Suitable for 8mm to 10mm thick glass.
- Shower door hinge specifications:
  - Material: Brass
- Finish: Brushed Nickel (Brushed Stainless Steel Effect)
  - ailless Steel Effect)
  - Max Door width: 800 mm
  - Max Door weight: 40 Kg
- Open 90° (inwards/outwards), with a
- 15° self-centering return function
- Closing angle adjustable for a perfect close