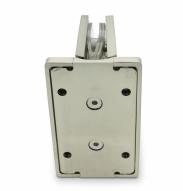

## Amazon Range Wall To Glass Shower Hinge - Brushed Nickel ( Model: JHI401SC )

- Hidden Screws for uniform design appeal.
- Shower door hinge has an adjustable closing position.
- Door hinge comes wiith gaskets to prevent glass damage.
- Suitable for 8mm to 10mm thick glass.
- Shower door hinge specifications:
  - Material: Brass
- Finish: Brushed Nickel (Brushed Stainless Steel Effect)
  - ailless Steel Effect)
  - Max Door width: 800 mm
  - Max Door weight: 40 Kg
- Open 90° (inwards/outwards), with a
- 15° self-centering return function
- Closing angle adjustable for a perfect close

## Attributes:

**Product Code:** JHI401SC **Unit Of Sale:** Pair