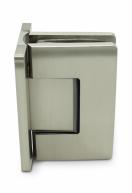

## Amazon Range Wall To Glass Shower Hinge - Brushed Nickel ( Model: JHI401SC )

- Hidden Screws for uniform design appeal.
- Shower door hinge has an adjustable closing position.
- Door hinge comes wiith gaskets to prevent glass damage.
- Suitable for 8mm to 10mm thick glass.
- Shower door hinge specifications:
  - Material: Brass
- Finish: Brushed Nickel (Brushed Stainless Steel Effect)
  - ailless Steel Effect)
  - Max Door width: 800 mm
  - Max Door weight: 40 Kg
- Open 90° (inwards/outwards), with a
- 15° self-centering return function
- Closing angle adjustable for a perfect close

## Attributes:

**Product Code:** JHI401SC **Unit Of Sale:** Pair