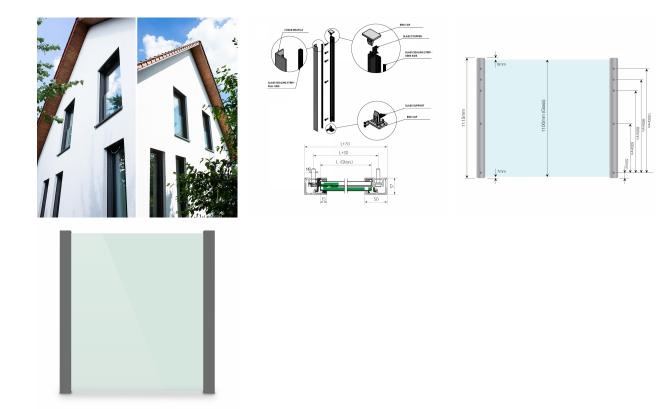

## SkyForce Balcony Kit 1100mm High 20-21.5mm Glass - Ant. Grey (Model: K.SF.16.1011.020.13.AG)

- Sold in Kit Format for 1100mm high glass.
- RAL 7016, Anthracite Grey, Gloss

• Max.glass width up to 3000mm (depending on glass thickness).

- Virtually tool free installation.
- Raw or mill finished aluminium suitable for powder coating to your desired colour.

• Suitable for mounting on plastic, aluminium, wooden or metal frames as well as concrete or stone.

• It is recommended that toughened/laminated glass is installed to ensure safety.

• Tested in accordance with BS6180.