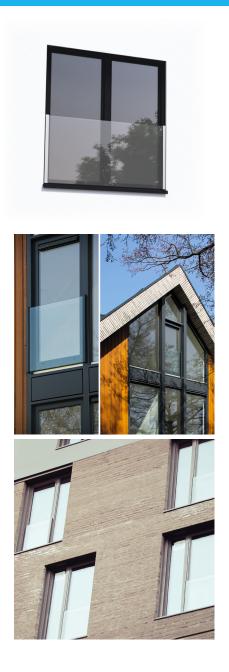

## SkyForce Balcony Kit 1100mm High 20-21.5mm Glass - Ant. Grey (Model: K.SF.16.1011.020.13.AG)

- Sold in Kit Format for 1100mm high glass.
- RAL 7016, Anthracite Grey, Gloss

• Max.glass width up to 3000mm (depending on glass thickness).

• It is recommended that toughened/laminated glass is installed to ensure safety.

• Tested in accordance with BS6180.