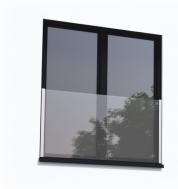

## SkyForce Balcony Kit 1100mm High 20-21.5mm Glass - White (Model: K.SF.16.1011.020.13.PW)

- Sold in Kit Format for 1100mm high glass.
- RAL 9010, Pure White
- Max.glass width up to 3000mm (depending on glass thickness).
- Virtually tool free installation.
- Raw or mill finished aluminium suitable for powder coating to your desired colour.
- Suitable for mounting on plastic, aluminium, wooden or metal frames as well as concrete or stone.
- It is recommended that toughened/laminated glass is installed to ensure safety.
- Tested in accordance with BS6180.