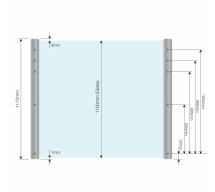

## SkyForce Balcony Kit 1100mm High 20-21.5mm Glass - White (Model: K.SF.16.1011.020.13.PW)

- Sold in Kit Format for 1100mm high glass.
- RAL 9010, Pure White
- Max.glass width up to 3000mm (depending on glass thickness).
- Virtually tool free installation.
- Raw or mill finished aluminium suitable for powder coating to your desired colour.
- Suitable for mounting on plastic, aluminium, wooden or metal frames as well as concrete or stone.
- It is recommended that toughened/laminated glass is installed to ensure safety.
- Tested in accordance with BS6180.