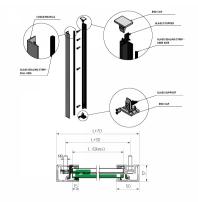

## SkyForce Balcony Kit 1100mm High 20-21.5mm Glass - White (Model: K.SF.16.1011.020.13.PW)

- Sold in Kit Format for 1100mm high glass.
- RAL 9010, Pure White
- Max.glass width up to 3000mm (depending on glass thickness).
- Virtually tool free installation.
- Raw or mill finished aluminium suitable for powder coating to your desired colour.
- Suitable for mounting on plastic, aluminium, wooden or metal frames as well as concrete or stone.
- It is recommended that toughened/laminated glass is installed to ensure safety.
- Tested in accordance with BS6180.