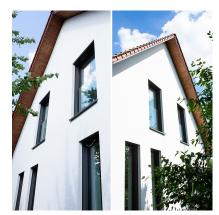

## SkyForce Balcony Kit 1100mm High 20-21.5mm Glass - Mill (Model: K.SF.16.1011.020.10)

- Sold in Kit Format for 1100mm high glass.
- Max.glass width up to 3000mm (depending on glass thickness).
- Virtually tool free installation.
- Raw or mill finished aluminium suitable for powder coating to your desired colour.
- Suitable for mounting on plastic, aluminium, wooden or metal frames as well as concrete or stone.
- It is recommended that toughened/laminated glass is installed to ensure safety.
- Tested in accordance with BS6180.