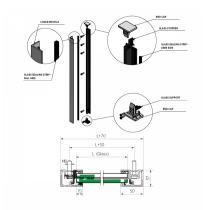

## SkyForce Balcony Kit 1100mm High 20-21.5mm Glass - Mill (Model: K.SF.16.1011.020.10)

- Sold in Kit Format for 1100mm high glass.
- Max.glass width up to 3000mm (depending on glass thickness).
- Virtually tool free installation.
- Raw or mill finished aluminium suitable for powder coating to your desired colour.
- Suitable for mounting on plastic, aluminium, wooden or metal frames as well as concrete or stone.
- It is recommended that toughened/laminated glass is installed to ensure safety.
- Tested in accordance with BS6180.