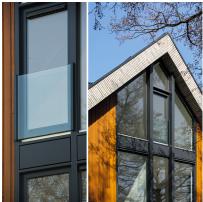

## SkyForce Balcony Kit 1100mm High 20-21.5mm Glass - Mill (Model: K.SF.16.1011.020.10)

- Sold in Kit Format for 1100mm high glass.
- Max.glass width up to 3000mm (depending on glass thickness).
- Virtually tool free installation.
- Raw or mill finished aluminium suitable for powder coating to your desired colour.
- Suitable for mounting on plastic, aluminium, wooden or metal frames as well as concrete or stone.
- It is recommended that toughened/laminated glass is installed to ensure safety.
- Tested in accordance with BS6180.