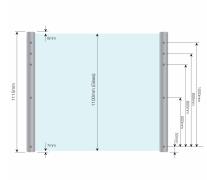

## SkyForce Balcony Kit 1100mm High 20-21.5mm Glass - Mill (Model: K.SF.16.1011.020.10)

- Sold in Kit Format for 1100mm high glass.
- Max.glass width up to 3000mm (depending on glass thickness).
- Virtually tool free installation.
- Raw or mill finished aluminium suitable for powder coating to your desired colour.
- Suitable for mounting on plastic, aluminium, wooden or metal frames as well as concrete or stone.
- It is recommended that toughened/laminated glass is installed to ensure safety.
- Tested in accordance with BS6180.