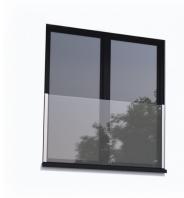

## SkyForce Balcony Kit 1100mm High 20-21.5mm Glass - Mill (Model: K.SF.16.1011.020.10)

- Sold in Kit Format for 1100mm high glass.
- Max.glass width up to 3000mm (depending on glass thickness).
- Virtually tool free installation.
- Raw or mill finished aluminium suitable for powder coating to your desired colour.
- Suitable for mounting on plastic, aluminium, wooden or metal frames as well as concrete or stone.
- It is recommended that toughened/laminated glass is installed to ensure safety.
- Tested in accordance with BS6180.