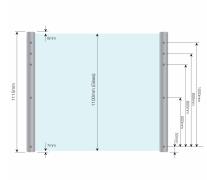

## SkyForce Balcony Kit 1100mm High 19mm Glass - Mill ( Model: K.SF.16.1011.019.10 )

- Sold in Kit Format for 1100mm high glass.
- Max.glass width up to 3000mm (depending on glass thickness).
- Virtually tool free installation.
- Raw or mill finished aluminium suitable for powder coating to your desired colour.
- Suitable for mounting on plastic, aluminium, wooden or metal frames as well as concrete or stone.
- It is recommended that toughened/laminated glass is installed to ensure safety.
- Tested in accordance with BS6180.