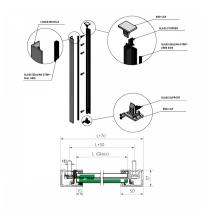

## SkyForce Balcony Kit 1100mm High 19mm Glass - Mill ( Model: K.SF.16.1011.019.10 )

- Sold in Kit Format for 1100mm high glass.
- Max.glass width up to 3000mm (depending on glass thickness).
- Virtually tool free installation.
- Raw or mill finished aluminium suitable for powder coating to your desired colour.
- Suitable for mounting on plastic, aluminium, wooden or metal frames as well as concrete or stone.
- It is recommended that toughened/laminated glass is installed to ensure safety.
- Tested in accordance with BS6180.