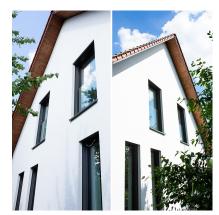

## SkyForce Balcony Kit 1100mm High 19mm Glass - Mill ( Model: K.SF.16.1011.019.10 )

- Sold in Kit Format for 1100mm high glass.
- Max.glass width up to 3000mm (depending on glass thickness).
- Virtually tool free installation.
- Raw or mill finished aluminium suitable for powder coating to your desired colour.
- Suitable for mounting on plastic, aluminium, wooden or metal frames as well as concrete or stone.
- It is recommended that toughened/laminated glass is installed to ensure safety.
- Tested in accordance with BS6180.