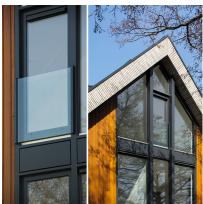

## SkyForce Balcony Kit 1100mm High 19mm Glass - Mill ( Model: K.SF.16.1011.019.10 )

- Sold in Kit Format for 1100mm high glass.
- Max.glass width up to 3000mm (depending on glass thickness).
- Virtually tool free installation.
- Raw or mill finished aluminium suitable for powder coating to your desired colour.
- Suitable for mounting on plastic, aluminium, wooden or metal frames as well as concrete or stone.
- It is recommended that toughened/laminated glass is installed to ensure safety.
- Tested in accordance with BS6180.