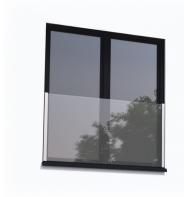

## SkyForce Balcony Kit 1100mm High 19mm Glass - Mill ( Model: K.SF.16.1011.019.10 )

- Sold in Kit Format for 1100mm high glass.
- Max.glass width up to 3000mm (depending on glass thickness).
- Virtually tool free installation.
- Raw or mill finished aluminium suitable for powder coating to your desired colour.
- Suitable for mounting on plastic, aluminium, wooden or metal frames as well as concrete or stone.
- It is recommended that toughened/laminated glass is installed to ensure safety.
- Tested in accordance with BS6180.