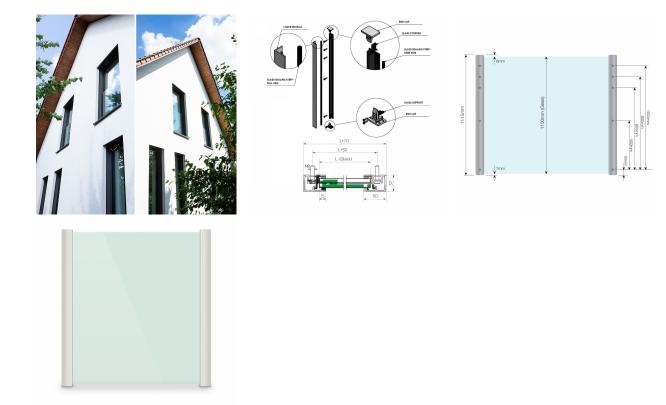

## SkyForce Balcony Kit 1100mm High 15mm Glass - Mill (Model: K.SF.16.1011.015.10)

- Sold in Kit Format for 1100mm high glass.
- $\bullet$  Max.glass width up to 3000mm (depending on glass thickness).
- Virtually tool free installation.
- Raw or mill finished aluminium suitable for powder coating to your desired colour.
- Suitable for mounting on plastic, aluminium, wooden or metal frames as well as concrete or stone.
- It is recommended that toughened/laminated glass is installed to ensure safety.
- Tested in accordance with BS6180.