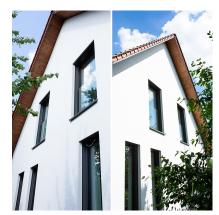

## SkyForce Balcony Kit 1100mm High 19mm Glass - Ant grey (Model: K.SF.16.1011.019.11)

- Sold in Kit Format for 1100mm high glass.
- Max.glass width up to 3000mm (depending on glass thickness).
- Virtually tool free installation.
- Anodised aluminium finish for use outdoors even in harsh environments.
- Suitable for mounting on plastic, aluminium, wooden or metal frames as well as concrete or stone.
- It is recommended that toughened/laminated glass is installed to ensure safety.
- Tested in accordance with BS6180.