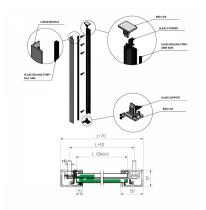

## SkyForce Balcony Kit 1100mm High 19mm Glass - Ant grey (Model: K.SF.16.1011.019.11)

- Sold in Kit Format for 1100mm high glass.
- Max.glass width up to 3000mm (depending on glass thickness).
- Virtually tool free installation.
- Anodised aluminium finish for use outdoors even in harsh environments.
- Suitable for mounting on plastic, aluminium, wooden or metal frames as well as concrete or stone.
- It is recommended that toughened/laminated glass is installed to ensure safety.
- Tested in accordance with BS6180.