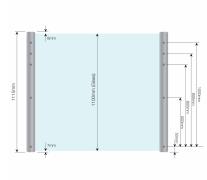

## SkyForce Balcony Kit 1100mm High 19mm Glass - Ant grey (Model: K.SF.16.1011.019.11)

- Sold in Kit Format for 1100mm high glass.
- Max.glass width up to 3000mm (depending on glass thickness).
- Virtually tool free installation.
- Anodised aluminium finish for use outdoors even in harsh environments.
- Suitable for mounting on plastic, aluminium, wooden or metal frames as well as concrete or stone.
- It is recommended that toughened/laminated glass is installed to ensure safety.
- Tested in accordance with BS6180.