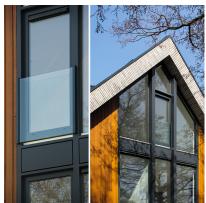

## SkyForce Balcony Kit 1100mm High 19mm Glass - Ant grey (Model: K.SF.16.1011.019.11)

- Sold in Kit Format for 1100mm high glass.
- Max.glass width up to 3000mm (depending on glass thickness).
- Virtually tool free installation.
- Anodised aluminium finish for use outdoors even in harsh environments.
- Suitable for mounting on plastic, aluminium, wooden or metal frames as well as concrete or stone.
- It is recommended that toughened/laminated glass is installed to ensure safety.
- Tested in accordance with BS6180.