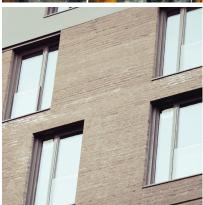

## SkyForce Balcony Kit 1100mm High 19mm Glass - Ant grey (Model: K.SF.16.1011.019.11)

- Sold in Kit Format for 1100mm high glass.
- Max.glass width up to 3000mm (depending on glass thickness).
- Virtually tool free installation.
- Anodised aluminium finish for use outdoors even in harsh environments.
- Suitable for mounting on plastic, aluminium, wooden or metal frames as well as concrete or stone.
- It is recommended that toughened/laminated glass is installed to ensure safety.
- Tested in accordance with BS6180.