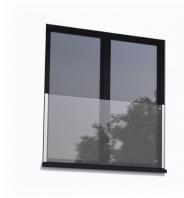

## SkyForce Balcony Kit 1100mm High 19mm Glass - Ant grey (Model: K.SF.16.1011.019.11)

- Sold in Kit Format for 1100mm high glass.
- Max.glass width up to 3000mm (depending on glass thickness).
- Virtually tool free installation.
- Anodised aluminium finish for use outdoors even in harsh environments.
- Suitable for mounting on plastic, aluminium, wooden or metal frames as well as concrete or stone.
- It is recommended that toughened/laminated glass is installed to ensure safety.
- Tested in accordance with BS6180.