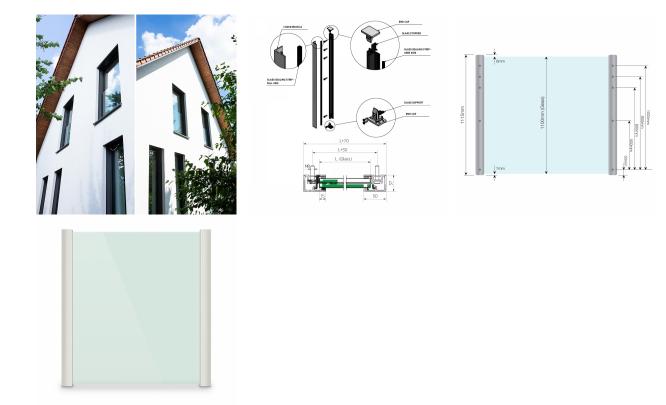

## SkyForce Balcony Kit 1100mm High 15mm Glass - Anodised (Model: K.SF.16.1011.015.11)

- Sold in Kit Format for 1100mm high glass.
- $\bullet$  Max.glass width up to 3000mm (depending on glass thickness).
- Virtually tool free installation.
- Anodised aluminium finish for use outdoors even in harsh environments.
- Suitable for mounting on plastic, aluminium, wooden or metal frames as well as concrete or stone.
- It is recommended that toughened/laminated glass is installed to ensure safety.
- Tested in accordance with BS6180.