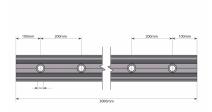

## Mega Grip Complete Kit For 25.5mm Glass ( Model: KCVMGKIT025.5 )

- The Heavy-Duty Commercialised and Fully Adjustable 3Kn Frameless Balustrade System.
- Mega-Grip's motive for development was to create a product that primarily focuses upon Public Safety and Durability in large commercial constructs.
- Full 3 Metres of the Mega Grip Complete Kit include:
- 3 metres of base channel
- 6 metres of sealing gasket
- 6 metres of top seal
- 12 glass clamps
- 12 clamp bars & bolts
- No need for additional cladding as the profile is supplied in a stainless steel like finish.
- Suitable for 25.5mm thick glass. Supplied in 3 metre lengths.

## Attributes:

**Product Code:** KCVMGKIT025.5

Unit Of Sale: 3 Metre