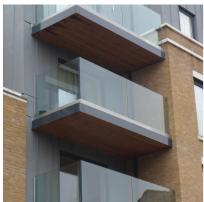

## Mega Grip Complete Kit For 25.5mm Glass ( Model: KCVMGKIT025.5 )

- The Heavy-Duty Commercialised and Fully Adjustable 3Kn Frameless Balustrade System.
- Mega-Grip's motive for development was to create a product that primarily focuses upon Public Safety and Durability in large commercial constructs.
- Full 3 Metres of the Mega Grip Complete Kit include:
- 3 metres of base channel
- 6 metres of sealing gasket
- 6 metres of top seal
- 12 glass clamps
- 12 clamp bars & bolts
- No need for additional cladding as the profile is supplied in a stainless steel like finish.
- Suitable for 25.5mm thick glass. Supplied in 3 metre lengths.