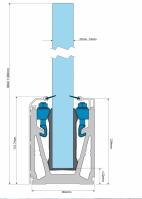

## Mega Grip Complete Kit For 25.5mm Glass ( Model: KCVMGKIT025.5 )

- The Heavy-Duty Commercialised and Fully Adjustable 3Kn Frameless Balustrade System.
- Mega-Grip's motive for development was to create a product that primarily focuses upon Public Safety and Durability in large commercial constructs.
- Full 3 Metres of the Mega Grip Complete Kit include:
- 3 metres of base channel
- 6 metres of sealing gasket
- 6 metres of top seal
- 12 glass clamps
- 12 clamp bars & bolts
- No need for additional cladding as the profile is supplied in a stainless steel like finish.
- Suitable for 25.5mm thick glass. Supplied in 3 metre lengths.