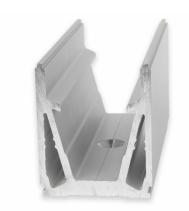

## Mega Grip Complete Kit For 25.5mm Glass ( Model: KCVMGKIT025.5 )

- The Heavy-Duty Commercialised and Fully Adjustable 3Kn Frameless Balustrade System.
- Mega-Grip's motive for development was to create a product that primarily focuses upon Public Safety and Durability in large commercial constructs.
- Full 3 Metres of the Mega Grip Complete Kit include:
- 3 metres of base channel
- 6 metres of sealing gasket
- 6 metres of top seal
- 12 glass clamps
- 12 clamp bars & bolts
- No need for additional cladding as the profile is supplied in a stainless steel like finish.
- Suitable for 25.5mm thick glass. Supplied in 3 metre lengths.