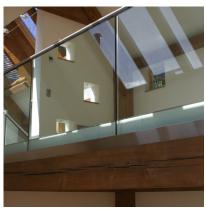

## Mega Grip Complete Kit For 25.5mm Glass ( Model: KCVMGKIT025.5 )

- The Heavy-Duty Commercialised and Fully Adjustable 3Kn Frameless Balustrade System.
- Mega-Grip's motive for development was to create a product that primarily focuses upon Public Safety and Durability in large commercial constructs.
- Full 3 Metres of the Mega Grip Complete Kit include:
- 3 metres of base channel
- 6 metres of sealing gasket
- 6 metres of top seal
- 12 glass clamps
- 12 clamp bars & bolts
- No need for additional cladding as the profile is supplied in a stainless steel like finish.
- Suitable for 25.5mm thick glass. Supplied in 3 metre lengths.