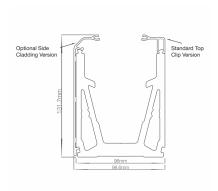

## Mega Grip Complete Kit For 25.5mm Glass ( Model: KCVMGKIT025.5 )

- The Heavy-Duty Commercialised and Fully Adjustable 3Kn Frameless Balustrade System.
- Mega-Grip's motive for development was to create a product that primarily focuses upon Public Safety and Durability in large commercial constructs.
- Full 3 Metres of the Mega Grip Complete Kit include:
- 3 metres of base channel
- 6 metres of sealing gasket
- 6 metres of top seal
- 12 glass clamps
- 12 clamp bars & bolts
- No need for additional cladding as the profile is supplied in a stainless steel like finish.
- Suitable for 25.5mm thick glass. Supplied in 3 metre lengths.