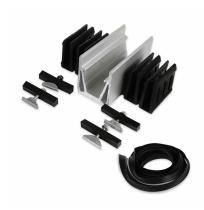

## Mega Grip Complete Kit For 25.5mm Glass ( Model: KCVMGKIT025.5 )

- The Heavy-Duty Commercialised and Fully Adjustable 3Kn Frameless Balustrade System.
- Mega-Grip's motive for development was to create a product that primarily focuses upon Public Safety and Durability in large commercial constructs.
- Full 3 Metres of the Mega Grip Complete Kit include:
- 3 metres of base channel
- 6 metres of sealing gasket
- 6 metres of top seal
- 12 glass clamps
- 12 clamp bars & bolts
- No need for additional cladding as the profile is supplied in a stainless steel like finish.
- Suitable for 25.5mm thick glass. Supplied in 3 metre lengths.