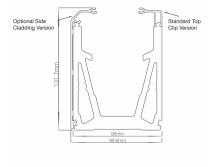

 $\bullet$  Suitable for 25mm thick glass. Supplied in 3 metre lengths.

## Attributes:

Product Code:KCVMGKIT025Unit Of Sale:3 Metre