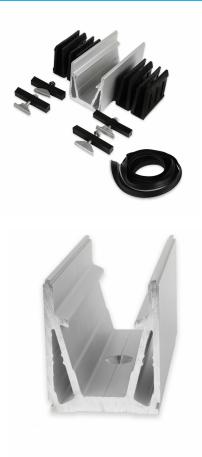

- Full 3 Metres of the Mega Grip Complete Kit include:
- 3 metres of base channel
- 6 metres of sealing gasket
- 6 metres of top seal
- 12 glass clamps
- 12 clamp bars & bolts

• No need for additional cladding as the profile is supplied in a stainless steel like finish.

 $\bullet$  Suitable for 25mm thick glass. Supplied in 3 metre lengths.