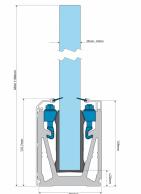

## Mega Grip Complete Kit For 25mm Glass (Model: KCVMGKIT025)





• The Heavy-Duty Commercialised and Fully Adjustable 3Kn Frameless Balustrade System.

• Mega-Grip's motive for development was to create a product that primarily focuses upon Public Safety and Durability in large commercial constructs.

- Full 3 Metres of the Mega Grip Complete Kit include:
- 3 metres of base channel
- 6 metres of sealing gasket
- 6 metres of top seal
- 12 glass clamps
- 12 clamp bars & bolts

• No need for additional cladding as the profile is supplied in a stainless steel like finish.

 $\bullet$  Suitable for 25mm thick glass. Supplied in 3 metre lengths.

## Attributes:

Product Code:KCVMGKIT025Unit Of Sale:3 Metre