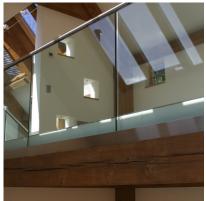

## Mega Grip Complete Kit For 25mm Glass (Model: KCVMGKIT025)

• The Heavy-Duty Commercialised and Fully Adjustable 3Kn Frameless Balustrade System.

• Mega-Grip's motive for development was to create a product that primarily focuses upon Public Safety and Durability in large commercial constructs.

- Full 3 Metres of the Mega Grip Complete Kit include:
- 3 metres of base channel
- 6 metres of sealing gasket
- 6 metres of top seal
- 12 glass clamps
- 12 clamp bars & bolts

• No need for additional cladding as the profile is supplied in a stainless steel like finish.

 $\bullet$  Suitable for 25mm thick glass. Supplied in 3 metre lengths.