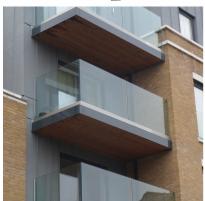

## Mega Grip Complete Kit For 25mm Glass (Model: KCVMGKIT025)

• The Heavy-Duty Commercialised and Fully Adjustable 3Kn Frameless Balustrade System.

• Mega-Grip's motive for development was to create a product that primarily focuses upon Public Safety and Durability in large commercial constructs.

- Full 3 Metres of the Mega Grip Complete Kit include:
- 3 metres of base channel
- 6 metres of sealing gasket
- 6 metres of top seal
- 12 glass clamps
- 12 clamp bars & bolts

• No need for additional cladding as the profile is supplied in a stainless steel like finish.

 $\bullet$  Suitable for 25mm thick glass. Supplied in 3 metre lengths.