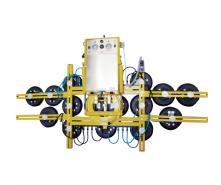

## Kappel Hydraulica DSH2-12V 1200kg Vacuum Lifter ( Model: T0037 )

- This lifter is a versatile sixteen pad lifter that comes with two extension arms as standard, increasing capacity to 1200kg and offering additional stabilisation of larger loads.
- It also comes with two hydraulic rams for seamless power tilting and a user-friendly enclosed control panel.
- Glass, metal and non-porous materials can be safely and easily tilted from upright to horizontal position with the Hydraulicas 90° powered tilt function. Manual 135° left and right lockable rotation is also included as standard along with cable remote control.
- Key Features
- Capacity: 1200kg.
- Manual 135° left & right lockable rotation.
- 12v rechargeable battery with integral 110v or 240v charger and battery energy gauge.
- Two extension arms with variable position pads supplied as standard.
- Audio-visual low vacuum warning.
- Cable remote control as standard.