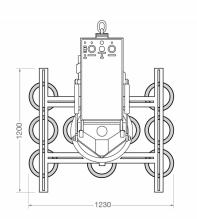

## Kappel Hydraulica DSH2-12V 1200kg Vacuum Lifter ( Model: T0037 )

- This lifter is a versatile sixteen pad lifter that comes with two extension arms as standard, increasing capacity to 1200kg and offering additional stabilisation of larger loads.
- It also comes with two hydraulic rams for seamless power tilting and a user-friendly enclosed control panel.
- Glass, metal and non-porous materials can be safely and easily tilted from upright to horizontal position with the Hydraulicas 90° powered tilt function. Manual 135° left and right lockable rotation is also included as standard along with cable remote control.
- Key Features
- Capacity: 1200kg.
- Manual 135° left & right lockable rotation.
- 12v rechargeable battery with integral 110v or 240v charger and battery energy gauge.
- Two extension arms with variable position pads supplied as standard.
- Audio-visual low vacuum warning.
- Cable remote control as standard.