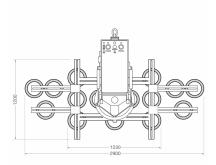

## Kappel Hydraulica DSH2-12V 1200kg Vacuum Lifter ( Model: T0037 )

- This lifter is a versatile sixteen pad lifter that comes with two extension arms as standard, increasing capacity to 1200kg and offering additional stabilisation of larger loads.
- It also comes with two hydraulic rams for seamless power tilting and a user-friendly enclosed control panel.
- Glass, metal and non-porous materials can be safely and easily tilted from upright to horizontal position with the Hydraulicas 90° powered tilt function. Manual 135° left and right lockable rotation is also included as standard along with cable remote control.
- Key Features
- Capacity: 1200kg.
- Manual 135° left & right lockable rotation.
- 12v rechargeable battery with integral 110v or 240v charger and battery energy gauge.
- Two extension arms with variable position pads supplied as standard.
- Audio-visual low vacuum warning.
- Cable remote control as standard.