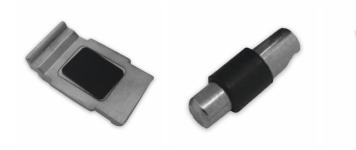

## Glass Clamp-70x60mm-316SSS - Satin - 48mm Tube-17.52-21.52mm ( Model: K.GC.7060.316.048.S )

- A 70mm x 60mm rectangular shaped clamp.
- Suitable for mounting on a 48mm diameter post.
- Used mainly for stairs, glass balconies, pharmaceutical plants, food prep areas and any area subject to moisture.
- Supplied with an optional anti slip safety shelf which ensures that it never allows the glass to slip downwards over time.
- To use these shelves the clamps must be mounted at the corners of the glass panels.
- This clamp is also supplied with the optional anti slip pin which is used when the glass is drilled.
- These clamps are suitable for loads up to approximately 50kgs per four clamps.