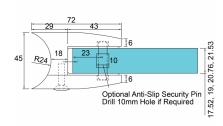

## Glass Clamp-70x60mm-316SSS - Satin - 48mm Tube-17.52-21.52mm ( Model: K.GC.7060.316.048.S )

- A 70mm x 60mm rectangular shaped clamp.
- Suitable for mounting on a 48mm diameter post.
- Used mainly for stairs, glass balconies, pharmaceutical plants, food prep areas and any area subject to moisture.
- Supplied with an optional anti slip safety shelf which ensures that it never allows the glass to slip downwards over time.
- To use these shelves the clamps must be mounted at the corners of the glass panels.
- This clamp is also supplied with the optional anti slip pin which is used when the glass is drilled.
- These clamps are suitable for loads up to approximately 50kgs per four clamps.