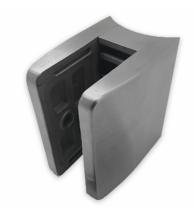

## Glass Clamp-70x60mm-316SSS - Satin - 48mm Tube-17.52-21.52mm ( Model: K.GC.7060.316.048.S )

- A 70mm x 60mm rectangular shaped clamp.
- Suitable for mounting on a 48mm diameter post.
- Used mainly for stairs, glass balconies, pharmaceutical plants, food prep areas and any area subject to moisture.
- Supplied with an optional anti slip safety shelf which ensures that it never allows the glass to slip downwards over time.
- To use these shelves the clamps must be mounted at the corners of the glass panels.
- This clamp is also supplied with the optional anti slip pin which is used when the glass is drilled.
- These clamps are suitable for loads up to approximately 50kgs per four clamps.