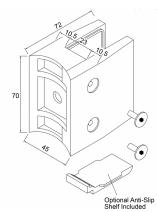

## Glass Clamp-70x60mm-316SSS - Satin - 48mm Tube-17.52-21.52mm ( Model: K.GC.7060.316.048.S )

- A 70mm x 60mm rectangular shaped clamp.
- Suitable for mounting on a 48mm diameter post.
- Used mainly for stairs, glass balconies, pharmaceutical plants, food prep areas and any area subject to moisture.
- Supplied with an optional anti slip safety shelf which ensures that it never allows the glass to slip downwards over time.
- To use these shelves the clamps must be mounted at the corners of the glass panels.
- This clamp is also supplied with the optional anti slip pin which is used when the glass is drilled.
- These clamps are suitable for loads up to approximately 50kgs per four clamps.