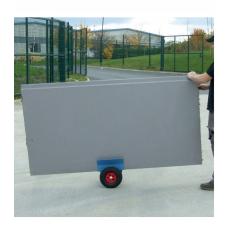

## Discontinued - See New Improved Model B0089A ( Model: B0089 )

This self-locking transport dolly is a simple solution to moving glass, drywall, doors, sheet metal and stone panels on site. A compact and easy-to-use device, its robust tyres can safely move sheets weighing up to 250kg across uneven ground.

The popular dolly has an inner lining for extra protection when transporting glass, doors, and drywall panel between 10mm to 70mm thick. Made from steel with a durable powder coated finish, the Self Locking Transport Dolly includes a convenient carry handle and large pneumatic wheels with standard valves so that they can be pumped up to ensure optimum tyre pressure.