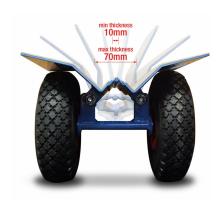

The popular dolly has an inner lining for extra protection when transporting glass, doors, and drywall panel between 10mm to 70mm thick. Made from steel with a durable powder coated finish, the Self Locking Transport Dolly includes a convenient carry handle and large pneumatic wheels with standard valves so that they can be pumped up to ensure optimum tyre pressure.

## Key features:

- Capacity: 250kg
- 70mm maximum sheet thickness
- Dimensions: 300mm(l) x 330mm(w) x 340mm(h)
- Weight: 6kg
- Resilient 260mm tyre (pneumatic)
- Generous payload capacity compared to other transport dollys on the market
- Rust proof due to its high standard powder coating.