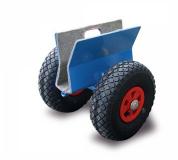

## Discontinued - See New Improved Model B0089A ( Model: B0089 )

This self-locking transport dolly is a simple solution to moving glass, drywall, doors, sheet metal and stone panels on site. A compact and easy-to-use device, its robust tyres can safely move sheets weighing up to 250kg across uneven ground.

The popular dolly has an inner lining for extra protection when transporting glass, doors, and drywall panel between 10mm to 70mm thick. Made from steel with a durable powder coated finish, the Self Locking Transport Dolly includes a convenient carry handle and large pneumatic wheels with standard valves so that they can be pumped up to ensure optimum tyre pressure.

## Key features:

- Capacity: 250kg
- 70mm maximum sheet thickness
- Dimensions: 300mm(l) x 330mm(w) x 340mm(h)
- Weight: 6kg
- Resilient 260mm tyre (pneumatic)
- Generous payload capacity compared to other transport dollys on the market
- Rust proof due to its high standard powder coating.