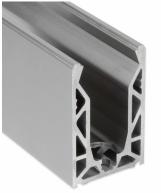

## 15mm Glass Crystal View 3 Metre Surface Mounted Kit (Model: KCVSUKIT.015)

• Complete 3 Metres of surface mounted Crystal View System, which includes:

- 3 metres of base channel
- 6 metres of gasket
- 2 x 3 metres of top seal
- 24 clamp bars & bolts
- 12 glass clamps

• No need for additional cladding as the profile is supplied in a stainless steel like finish. Available for 12mm to 21.5mm thick glass and up to 1100mm high. Supplied in 3 metre lengths.

• Fixings to structure not included. Endcaps, dowels and spanners sold separately.