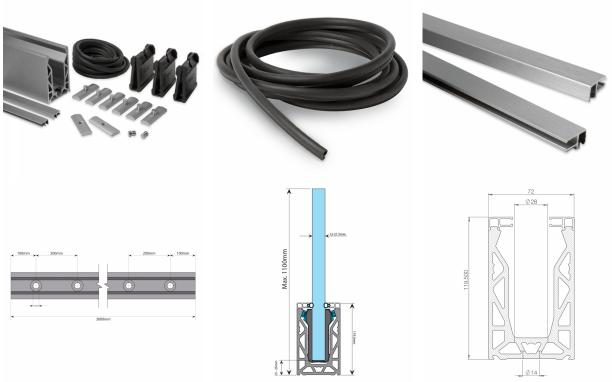

## 15mm Glass Crystal View 3 Metre Surface Mounted Kit (Model: KCVSUKIT.015)

• Complete 3 Metres of surface mounted Crystal View System, which includes:

- 3 metres of base channel
- 6 metres of gasket
- 2 x 3 metres of top seal
- 24 clamp bars & bolts
- 12 glass clamps

• No need for additional cladding as the profile is supplied in a stainless steel like finish. Available for 12mm to 21.5mm thick glass and up to 1100mm high. Supplied in 3 metre lengths.

• Fixings to structure not included. Endcaps, dowels and spanners sold separately.