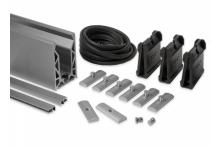

## 15mm Glass Crystal View 3 Metre Surface Mounted Kit (Model: KCVSUKIT.015)

• Complete 3 Metres of surface mounted Crystal View System, which includes:

- 3 metres of base channel
- 6 metres of gasket
- 2 x 3 metres of top seal
- 24 clamp bars & bolts
- 12 glass clamps