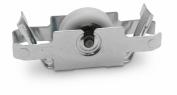

## ROBUSTUS Sliding Track Wheel (Model: GSTR006)

 $\bullet$  The Robustus roller technology allows for a load of up to 70 kg with 2 rollers and up to 140 kg with 4 rollers.

• The single-unit spring steel housing of the Robustus roller assembly has alignment guides and locking struts.

• The alignment guides ensure the self-alignment of the roller assembly in the roller profile in the direction of movement.

• The locking struts are wedged into the roller profile and resist any attempt to move them with increasing retention force. This ensures extremely quiet running.