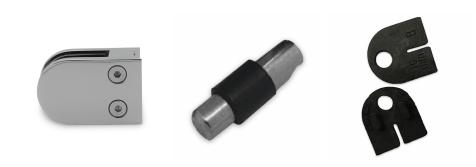

## Glass Clamp-63x45mm - 316PSS - Polished - 48mm Tube - 6-12mm (Model: K.GC.6345.316.048.P)

 $\bullet$  A 63mm x 45mm D shaped clamp. Suitable for mounting to a 48mm diameter post.

• Used mainly indoors for stairs, glass balconies, counter dividers, retail glass displays and splash guards.

• Supplied with an optional anti-slip safety pin which allows you to drill the glass to ensure that it never slips downwards over time.

• These clamps are suitable for loads up to approximately 34kgs per four clamps.