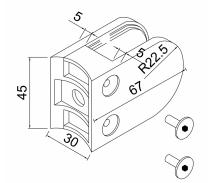

## Glass Clamp-63x45mm - 316PSS - Polished - 48mm Tube - 6-12mm (Model: K.GC.6345.316.048.P)

 $\bullet$  A 63mm x 45mm D shaped clamp. Suitable for mounting to a 48mm diameter post.

• Used mainly indoors for stairs, glass balconies, counter dividers, retail glass displays and splash guards.

• Supplied with an optional anti-slip safety pin which allows you to drill the glass to ensure that it never slips downwards over time.

• These clamps are suitable for loads up to approximately 34kgs per four clamps.