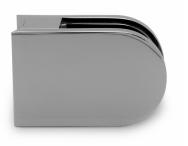

## Glass Clamp-63x45mm - 316PSS - Polished - 48mm Tube - 6-12mm (Model: K.GC.6345.316.048.P)

 $\bullet$  A 63mm x 45mm D shaped clamp. Suitable for mounting to a 48mm diameter post.

• Used mainly indoors for stairs, glass balconies, counter dividers, retail glass displays and splash guards.