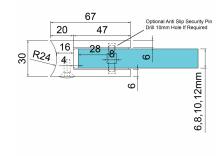

## Glass Clamp-63x45mm - 316PSS - Polished - 48mm Tube - 6-12mm (Model: K.GC.6345.316.048.P)

 $\bullet$  A 63mm x 45mm D shaped clamp. Suitable for mounting to a 48mm diameter post.

• Used mainly indoors for stairs, glass balconies, counter dividers, retail glass displays and splash guards.

• Supplied with an optional anti-slip safety pin which allows you to drill the glass to ensure that it never slips downwards over time.

• These clamps are suitable for loads up to approximately 34kgs per four clamps.